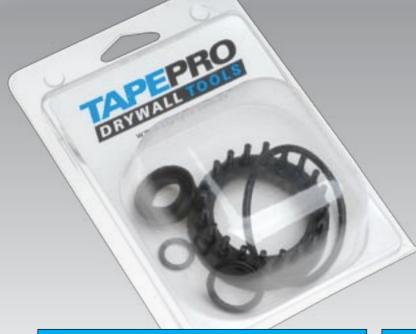

#### FLAT BOX MAINTENANCE KIT - FBK01

Covers commonly required parts for general maintenance. Use this kit when the box is leaking due to wear between the pressure plate axle and the nyliners.

Contents:

Pressure Plate Axle x 1 F025 F008 Nyliner x 2

F009 Blade x 1 SA051 Thumb Screw x 2

4-40 x 5/16" BH Screw x 5,7,9

Flat Box Maintenance Kits are available in 200mm, 250mm and 300mm.